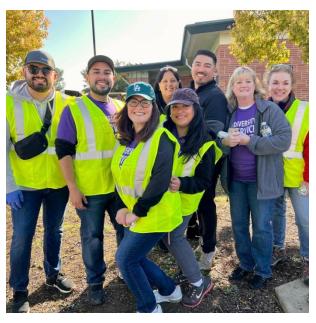

On March 22 in Monterey County, through the coordination with our local county services, we held a distribution at the Santa Cruz County Fairgrounds. This is also an evacuation center for residents in the area, particularly Pajaro, that had to leave their homes due to the rain and break in their levy. The rain was relentless that day, and we all got soaked, but it did not dampen our enthusiasm for "Service Above Self". Thank you to Joy Anderson and Doug Brown for leading the charge and scheduling the many volunteers that day.

On March 26 and 27, we were able to hold distributions with even more donations in Tulare County at the Lindsay-Strathmore Memorial. With the great need there, we had cars lined around the block to receive household and hygiene good, cleaning supplies, food, water and much needed encouragement from our generous Rotarians. Thank you to Terren Brown and Ana Carretero for the amazing coordination of services and volunteers. During these two distribution locations we estimate approximately 3000 families received around \$500,000 of goods provided by GEM, through the coordination and volunteer help of District 5230 Rotarians.