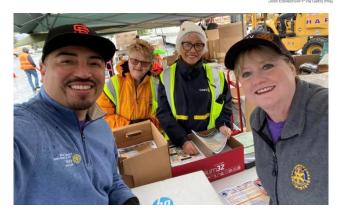

On March 22 in Monterey County, through the coordination with our local county services, we held a distribution at the Santa Cruz County Fairgrounds. This is also an evacuation center for residents in the area, particularly Pajaro, that had to leave their homes due to the rain and break in their levy. The rain was relentless that day, and we all got soaked, but it did not dampen our enthusiasm for "Service Above Self". Thank you to Joy Anderson and Doug Brown for leading the charge and scheduling the many volunteers that day.

On March 26 and 27, we were able to hold distributions with even more donations in Tulare County at the Lindsay-Strathmore Memorial. With the great need there, we had cars lined around the block to receive household and hygiene good, cleaning supplies, food, water and much needed encouragement from our generous Rotarians. Thank you to Terren Brown and Ana Carretero for the amazing coordination of services and volunteers. During these two distribution locations we estimate approximately 3000 families received around \$500,000 of goods provided by GEM, through the coordination and volunteer help of District 5230 Rotarians.