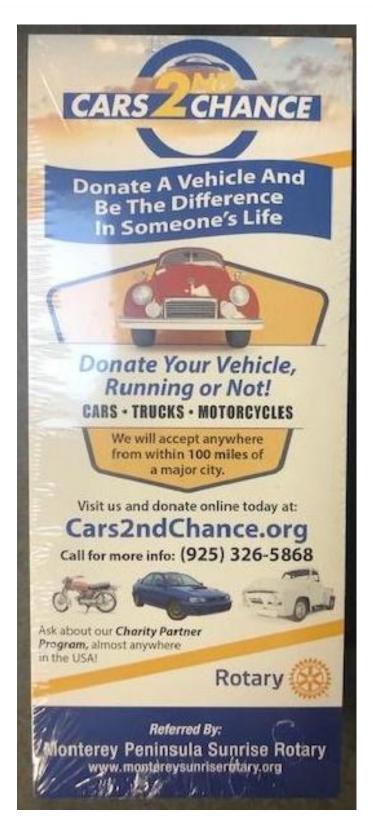

d a major donor recognition to King City member Deep Desai, and his wife, Seema. Everyone enjoyed the evening, an annual opportunity to catch up with neighboring clubs and share local Rotary updates in person.











April 2023 Maternal and Child Health



Please join us at the

## AIM for Awareness Ad Contest Reception

The Carmel Sunset Rotary Club invites you to an exhibition of art by student artists from Monterey County whose inspiring work promotes youth mental health awareness.

### April 20th, 2023

5 - 7 pm, program begins at 6 pm

Monterey Conference Center - Second Floor 1 Portola Plaza, Monterey, California



All event proceeds will be dontated to AIM Youth Mental Health

Cover art by 1st place, traditional art student, Jinny Kim





April 2023 Maternal and Child Health



Submitted by Grace Thomson Rotary Club of Monterey Peninsula Sunrise







April 2023 Maternal and Child Health





## Statue Unveiling The Five Pillars of Freedom

Veterans Memorial Gateway Park, Corcoran, CA Saturday, April 29, 2023 – 10:30 am Ceremony

#### Fresno, Kings, Tulare and Monterey Rotarians, we need your help!

The City of Corcoran in cooperation with the Corcoran Rotary Club are asking for volunteer from Rotary Clubs in District 5230 to assist us with set up/tear down and operation of assistance tents to support veterans attending our April 29, 2023, Veterans Memorial Statue unveiling at our new Gateway Park, 500 Otis Avenue in Corcoran. This statue unveiling is a \$1,000,000 investment to honor and remember our veterans throughout the United States.

A well-known artist