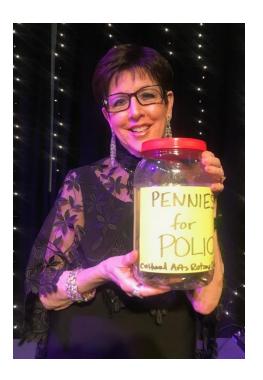

#### #2 Pennies For Polio

Yup, It's that time again. Every Year at this time, we encourage all to participate in holding penny drives, Bowling for pennies, putting for Pennies or whatever creative and FUN things you can think of to collect as many pennies as possible! Now, mind you, my definition of "Pennies" is any form of \$\$\$\$ and checks. The bigger the better. The official start date is Apri 1 - June 30, But you can start asap. . Hoping all our clubs participate in this fun experience.... There will be 1st, 2nd, 3rd place awards as the top 3 club generating the most "Pennies" will each receive 1000 PH points to award to a special member of their club,

And here's how you came make an impact!

At the moment, we have "Pennies For Polio" campaign running until June 30. Come up with some fun 1 day or even just an evening event, for example, have a pizza a party, "Pizza for Polio" and charge per the slice. Hold a good old-fashioned car wash, or follow the example of our End Polio Now Champion, Janice Noga of the Cultural Arts Club of Fresno. She held a concert to raise money for Pennies for Polio. Her audience members donated \$243 and the ticket sales raised and additional \$1000 which was also donated to Pennies For Polio. She also collected monies from everyone at the Tower District Club Charter Night. \$87.00. Woo Hoo!!!!