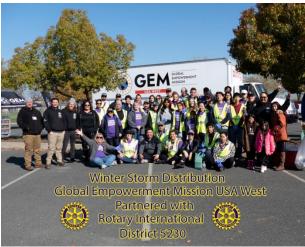

As Rotarians, we are here to help, respond quickly and work within our communities that have been devastated by the massive amounts of water brought on through the rain, levy breaks and snow melt from our mountains. Our District has pulled together a Disaster Relief Committee to address those areas hit hardest. Through our District Grants Chair, Doug Brown, we were able to form a relationship with Global Empowerment Mission (GEM) due to his affiliation with this highly rated and Rotary affiliated disaster response organization. Within days we had a plan to establish essential items and food distributions in both Counties. Our fellow Rotarians jumped right in and made both of these distributions happen in record time.

On March 22 in Monterey County, through the coordination with our local county services, we held a distribution at the Santa Cruz County Fairgrounds. This is also an evacuation center for residents in the area, particularly Pajaro, that had to leave their homes due to the rain and break in their levy. The rain was relentless that day, and we all got soaked, but it did not dampen our enthusiasm for "Service Above Self". Thank you to Joy Anderson and Doug Brown for leading the charge and scheduling the many volunteers that day.

On March 26 and 27, we were able to hold distributions with even more donations in Tulare County at the Lindsay-Strathmore Memorial. With the great need there, we had cars lined around the block to receive household and hygiene good, cleaning supplies, food, water and much needed encouragement from our generous Rotarians. Thank you to Terren Brown and Ana Carretero for the amazing coordination of services and volunteers. During these two distribution locations we estimate approximately 3000 families received around \$500,000 of goods provided by GEM, through the coordination and volunteer help of District 5230 Rotarians.