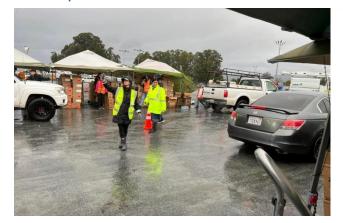

On March 22 in Monterey County, through the coordination with our local county services, we held a distribution at the Santa Cruz County Fairgrounds. This is also an evacuation center for residents in the area, particularly Pajaro, that had to leave their homes due to the rain and break in their levy. The rain was relentless that day, and we all got soaked, but it did not dampen our enthusiasm for "Service Above Self". Thank you to Joy Anderson and Doug Brown for leading the charge and scheduling the many volunteers that day.

On March 26 and 27, we were able to hold distributions with even more donations in Tulare County at the Lindsay-Strathmore Memorial. With the great need there, we had cars lined around the block to receive household and hygiene good, cleaning supplies, food, water and much needed encouragement from our generous Rotarians. Thank you to Terren Brown and Ana Carretero for the amazing coordination of services and volunteers. During these two distribution locations we estimate approximately 3000 families received around \$500,000 of goods provided by GEM, through the coordination and volunteer help of District 5230 Rotarians.