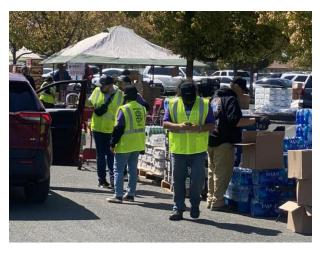

On March 22 in Monterey County, through the coordination with our local county services, we held a distribution at the Santa Cruz County Fairgrounds. This is also an evacuation center for residents in the area, particularly Pajaro, that had to leave their homes due to the rain and break in their levy. The rain was relentless that day, and we all got soaked, but it did not dampen our enthusiasm for "Service Above Self". Thank you to Joy Anderson and Doug Brown for leading the charge and scheduling the many volunteers that day.

On March 26 and 27, we were able to hold distributions with even more donations in Tulare County at the Lindsay-Strathmore Memorial. With the great need there, we had cars lined around the block to receive household and hygiene good, cleaning supplies, food, water and much needed encouragement from our generous Rotarians. Thank you to Terren Brown and Ana Carretero for the amazing coordination of services and volunteers. During these two distribution locations we estimate approximately 3000 families received around \$500,000 of goods provided by GEM, through the coordination and volunteer help of District 5230 Rotarians.